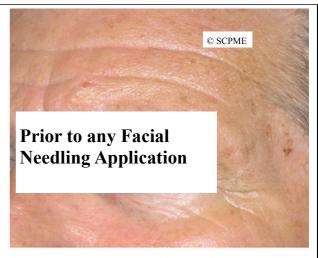

'After' Skin Needling<sup>TM</sup> Treatment. Lines are much softer around his Glabella, forehead and crows feet.

## BACKGROUND ON SKIN NEEDLINGTM

While performing Corrective Pigment Camouflage on burn survivors in 1988 and 1989, Susan Church discovered that the patient's skin became smoother, furrows were filled in, tissue was repigmented and the patients were amazed at their results. She lectured on these findings, techniques and applications in 1991.

Skin Needling<sup>TM</sup> is a unique process which plumps up your **NATURAL** collagen in depressed areas. Wrinkles, acne scars, pitted scars, crow's feet, peri-orbital wrinkles, naso-labial wrinkles, the loss of the skin's elasticity or any type of skin indentations will have noticeable improvement. For more information on Skin Needling, Melanocyte Restoration