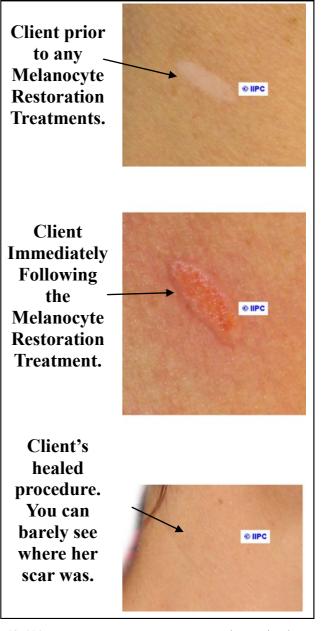

# Melanocyte Restoration and Facial Needling™

## Skin Needling,™ Melanocyte Restoration & Scar Relaxation

- · Helps to soften and plump facial lines, acne scars, chicken pox scars and more...
- Impressive innovative procedures!
- Learn what pre-procedures, post procedures and products help with collagen production!
- Work efficiently with large coil machine needle clusters, and the rotary machine 4 & 6 flat needle groupings!
- Effective tips on how to work with physicians and other medical professionals!
- Melanocyte Restoration helps to repigment light tissue.
- Scar Relaxation will soften fiberous bands of scar tissue creating softer more supple skin.