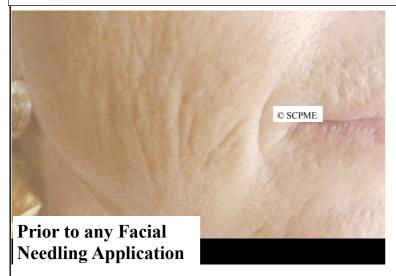

# Melanocyte Restoration and Facial Needling<sup>TM</sup>

'After' Skin Needling<sup>TM</sup> Treatment. Naso labial folds are much softer, and facial lines are filled in making the client looks years younger.

## BACKGROUND ON SKIN NEEDLINGTM

While performing Corrective Pigment Camouflage on burn survivors in 1988 and 1989, Susan Church discovered that the patient's skin became smoother, furrows were filled in, tissue was repigmented and the patients were amazed at their results. She lectured on these findings, techniques and applications in 1991.

Skin Needling<sup>TM</sup> is a unique process which plumps up your **NATURAL** collagen in depressed areas. Wrinkles, acne scars, pitted scars, crow's feet, peri-orbital wrinkles, naso-labial wrinkles, the loss of the skin's elasticity or any type of skin indentations will have noticeable improvement. For more information on Skin Needling, Melanocyte Restoration