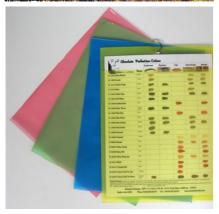

Our 'Skin Undertone Charts' help you to visually see exactly why people are considered to be "Cool and Warm" undertones and how the colours can heal in theire skin.

We also have made our own, oversized, posters of 'Cool and Warm' people, so each student will have a visual photo of what each 'Skin Undertone' looks like. These charts, along with our easy to understand power-point presentation, will give you all the knowledge you need to learn colour and skin undertones.

These assignments must be completed to receive your 135 hours of credit for permanent cosmetics.

Permanent Cosmetics
'The Ultimate Guide'
for
Professional
Technicians

Cool and Warm Skin Undertone Chart