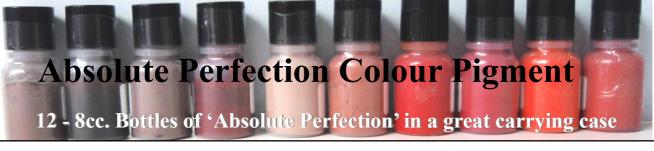

**Beautiful Carrying Case** 

12-8cc Bottles of Absolute Perfection Pigment Colour

1 Hand Tool

120 Photos of Healed Lips, Eyebrows and Eyeliner Procedure Book

Homework assignments and tests will be given to you when you receive the above books and DVD's.

## **Absolute Perfection and Tri-Lab Products Pigments:**

- Are thick and creamy
- Have great colour retention in the skin, eliminating the need for repeated touch-ups
- Have the same ingredients that are used in traditional makeup like Lancôme, MAC, Revlon, La Prairie, Dior and others...
- Since 1990 we have had Ingredients on each bottle label, Exp. Date and Lot #, Heat sealed for your protection. & have a mixing pellet. MSDS have always been available for our products.