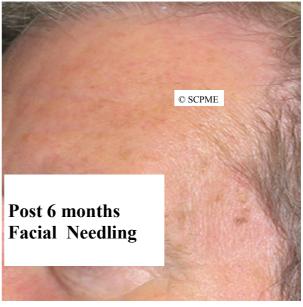

# Melanocyte Restoration and Facial Needling<sup>TM</sup>

'After' Skin Needling<sup>TM</sup> Treatment. Naso labial folds are much softer, and facial lines are filled in making the client looks years younger.

'After' Skin Needling<sup>TM</sup> Treatment. Lines are much softer around his Glabella, forehead and crows feet.

## BACKGROUND ON SKIN NEEDLINGTM

While performing Corrective Pigment Camouflage on burn survivors in 1988 and 1989, Susan Church discovered that the patient's skin became smoother, furrows were filled in, tissue was repigmented and the patients were amazed at their results. She lectured on these findings, techniques and applications in 1991.

Skin Needling<sup>TM</sup> is a unique process which plumps up your **NATURAL** collagen in depressed areas. Wrinkles, acne scars, pitted scars, crow's feet, peri-orbital wrinkles, naso-labial wrinkles, the loss of the skin's elasticity or any type of skin indentations will have noticeable improvement. For more information on Skin Needling, Melanocyte Restoration