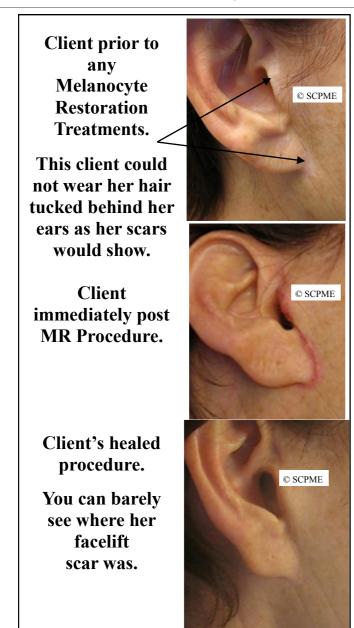

# Melanocyte Restoration and Facial Needling™

## Skin Needling,™ Melanocyte Restoration & Scar Relaxation

- · Helps to soften and plump facial lines, acne scars, chicken pox scars and more...
- Impressive innovative procedures!
- Learn what pre-procedures, post procedures and products help with collagen production!
- Work efficiently with large coil machine needle clusters, and the rotary machine 4 & 6 flat needle groupings!
- Effective tips on how to work with physicians and other medical professionals!
- Melanocyte Restoration helps to repigment light tissue.
- Scar Relaxation will soften fiberous bands of scar tissue creating softer more supple skin.