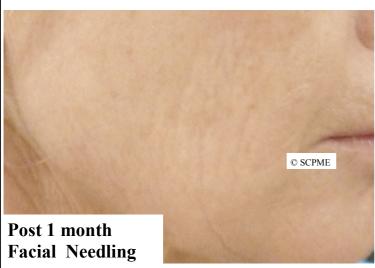

# Melanocyte Restoration and Facial Needling<sup>TM</sup>

'After' Skin Needling<sup>TM</sup> Treatment. Naso labial folds are much softer, and facial lines are filled in making the client looks years younger.

## BACKGROUND ON SKIN NEEDLINGTM

While performing Corrective Pigment Camouflage on burn survivors in 1988 and 1989, Susan Church discovered that the patient's skin became smoother, furrows were filled in, tissue was repigmented and the patients were amazed at their results. She lectured on these findings, techniques and applications in 1991.

Skin Needling<sup>TM</sup> is a unique process which plumps up your **NATURAL** collagen in depressed areas. Wrinkles, acne scars, pitted scars, crow's feet, peri-orbital wrinkles, naso-labial wrinkles, the loss of the skin's elasticity or any type of skin indentations will have noticeable improvement. For more information on Skin Needling, Melanocyte Restoration